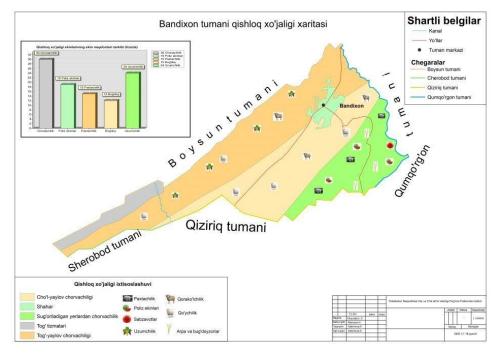

The map structure of Bandikhon district is a geographic information system, in addition, this map and its thematic layers, developed on the basis of the database, were also developed. According to the content of the map, we combined the existing information in the field of agriculture and managed to optimize it and turn it into a useful resource that can be used in all areas, and we presented the finished map below. **5. Discussion and conclusion.** Cards are one of the types of payments that are used in several fields today. These maps allow you to display, analyze, and detail communities using geographic observations.

Figure 4. Separation of the territory of Bandikhon district by borders.

Covering more types of cartographic methods when making maps enriches the map and becomes a useful resource when applied to areas. We used cartographic methods to create a good map: quality color method, visual methods, line method, diagram method and other methods. For example, we distinguished the agricultural sectors of the region using the qualitative color image method. Among them are the areas of cattle breeding, cotton cultivation and polys crops. The types of products in this area were described using the visual method (Fig. 5).

Figure 5. Separation of the region by agricultural sectors.

**Topographic conventional signs** - a system of graphic representation of a location object and details about them on plans and maps; with their help, the location, quality and numerical descriptions of objects and details are shown. Topographic conditional signs are divided into several main types. Objects that can be depicted in the scale of the plan according to their dimensions while preserving the true proportions are given with conditional symbols of scale; Objects whose appearance (outline) cannot be depicted on the scale of the plan, or which, even when depicted, turn into points due to their small size, are given with conventional symbols without scale. On small-scale maps, they are usually indicated by a non-scale symbol - a punch. Topographic conditional signs are developed depending on the purpose of the map to be created [7].